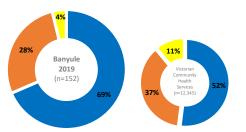

#### **Employee Engagement**

In 2019, our level of Engagement in Banyule Community Health is 68.8% 17% better than other Vic CHC's

Engagement Cycle

Disengagement Cycle

Swinging Voters