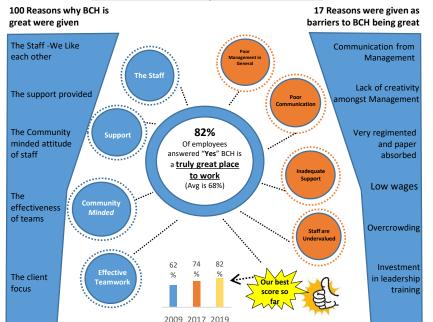

#### A Message from the Chief Executive Officer

82% of you think Banyule Community Health is a truly great place to work. Culture and engagement are crucial to do what we do, and these results paint a very healthy picture. It's clear what we do well, and, where we can improve. This is just a snapshot, you will get a chance in your teams to better understand the results. Feedback, innovation and ideas are always welcome. Congratulations on the result and thanks for your participation.

#### Our Journey over time.....

results

Since 2009, in BCH our level of Employee Engagement has increased over time

To determine the Type of Culture, BCH identifies the percentage respondents experiencing their working life in an: