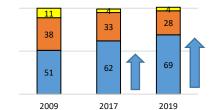

#### Our Journey over time.....

results

Since 2009, in BCH our level of Employee Engagement has increased over time

To determine the Type of Culture, BCH identifies the percentage respondents experiencing their working life in an: